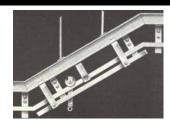

# TROLLEY BRAKE ASSEMBLY

#### DESCRIPTION

Assembly slows trolley travel by friction on frame below the rail. The assembly is adjustable to provide more squeeze or less squeeze to the trolley frame. The ratio of the drop and the trolley load determine the amount of squeeze required.

#### PRODUCT FEATURES

\* Available in 4, 6 or 8-ft. lengths for drops up to 24, 36 and 48"